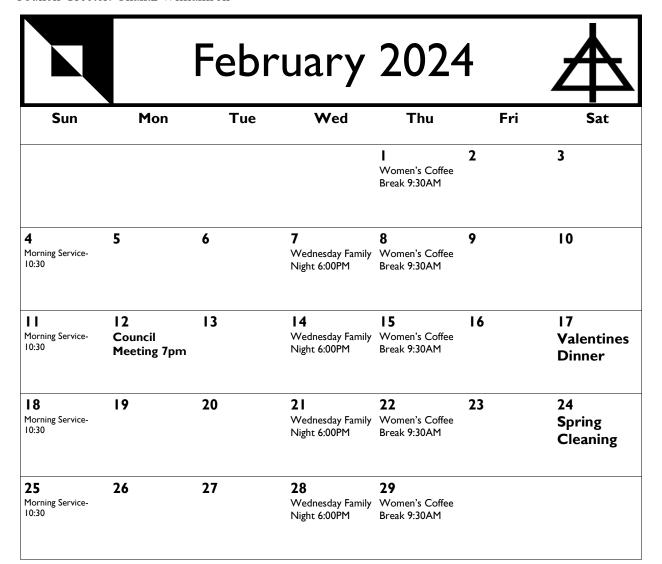

# Stephenville Christian Reformed Church

- I Ladies Fellowship Dinner @ Heidi Velsen's
- 12- Monthly Council Meeting 7pm
- 14- Ash Wednesday; Beginning of Lent
- 17- Valentines Fellowship Dinner 6:00pm
- 24 Church Spring Cleaning Day 10am 12pm
- 25- Communion

### **Monthly Offering Schedule:**

- 4– General Fund
- 11– General Fund & SCS
- 18- General Fund
- 25- General Fund & Luke's Society

### **Sunday Cookie Schedule:**

- 4– Jennifer Osinga
- 11-Esther Tucker
- 18- GeriAnn Kalsbeek
- 25– Jessica Hoekstra

### **Nursery Schedule:**

- 4– GeriAnn & Jaclyn
- 11– DeeDee & Henry
- 18– Janna & Ryland
- 25– Laura & Kate